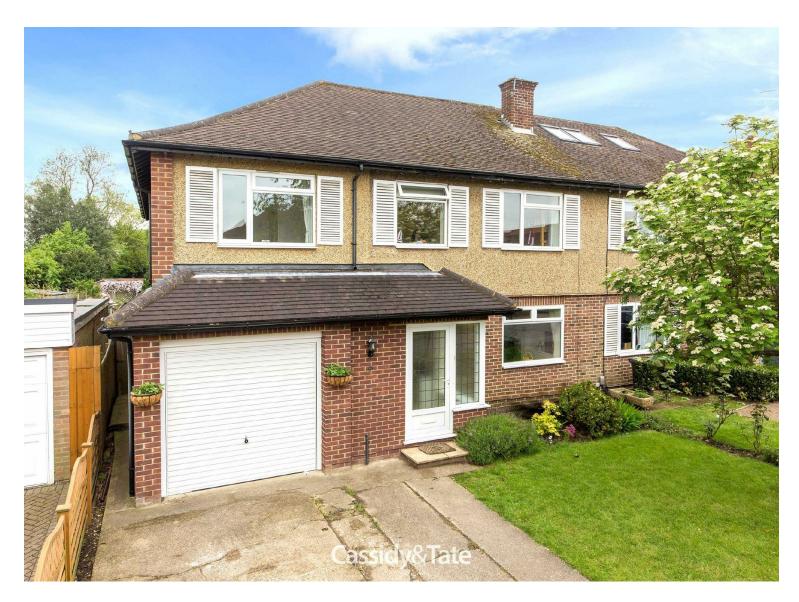

## All The Ingredients Needed For A Fabulous Lifestyle

An enviable position together with spacious room dimensions makes this four bedroom semi detached property an ideal family home. Expertly designed to provide excellent and flexible living accommodation, that flows and connects beautifully. The property enjoys a 'country' style kitchen/breakfast room, a dining / family room with patio doors looking out to the garden and a cosy, welcoming lounge with feature fireplace. To the first floor is the master bedroom complete with a stylish four piece en-suite, three further good sized bedrooms and a modern family bathroom. A particular feature of the property is the beautiful rear garden which measures over 100ft in length, comprising of mature fruit trees, shrubs and flower beds. A driveway to the front of the property provides off road parking for one car which in turn leads to the garage. Barnfield Road is situated within the heart of Marshalswick, a popular area of St. Albans, close to good local amenities at the Quadrant parade and within the catchment of highly regarded schools. This property also comes with the added bonus of no upper chain.