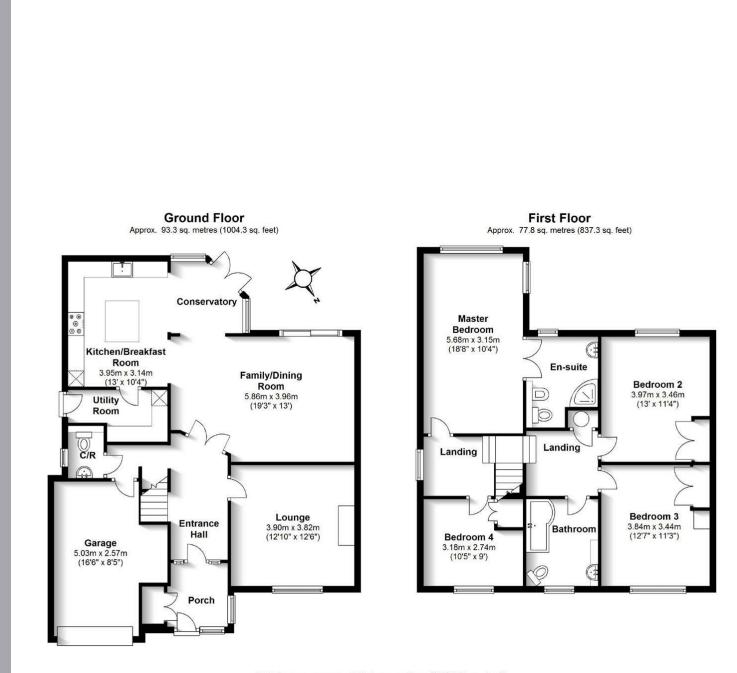

Total area: approx. 171.1 sq. metres (1841.6 sq. feet)

Produced for CASSIDY AND TATE
For guidance purposes only. Not to scale. Outbuildings not included in square footage.
Plan produced using PlanUp.

Cassidy & Tate have taken all reasonable steps to ensure the accuracy of the details supplied in our marketing material however, details are provided as a guide only and we advise prospective purchasers to confirm details upon inspection of the property Cassidy & Tate will not be held liable for any costs which are incurred as a result of discrepancies.