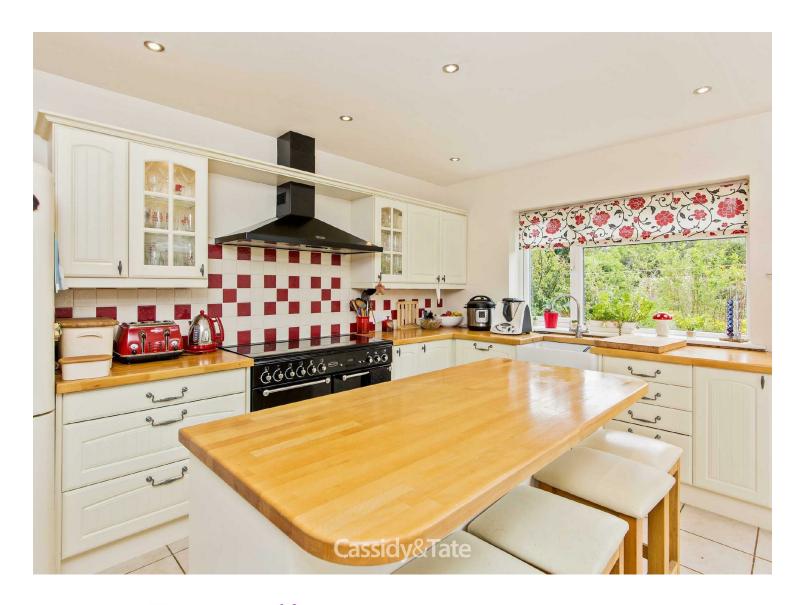

## All The Ingredients Needed For A Fabulous Lifestyle

An enviable position together with spacious room dimensions makes this four bedroom semi detached property an ideal family home. Expertly designed to provide excellent and flexible living accommodation, that flows and connects beautifully. The property enjoys a 'country' style kitchen/breakfast room, a dining / family room with patio doors looking out to the garden and a cosy, welcoming lounge with feature fireplace. To the first floor is the master bedroom complete with a stylish four piece en-suite, three further good sized bedrooms and a modern family bathroom. A particular feature of the property is the beautiful rear garden which measures over 100ft in length, comprising of mature fruit trees, shrubs and flower beds. A driveway to the front of the property provides off road parking for one car which in turn leads to the garage. Barnfield Road is situated within the heart of Marshalswick, a popular area of St. Albans, close to good local amenities at the Quadrant parade and within the catchment of highly regarded schools. This property also comes with the added bonus of no upper chain.